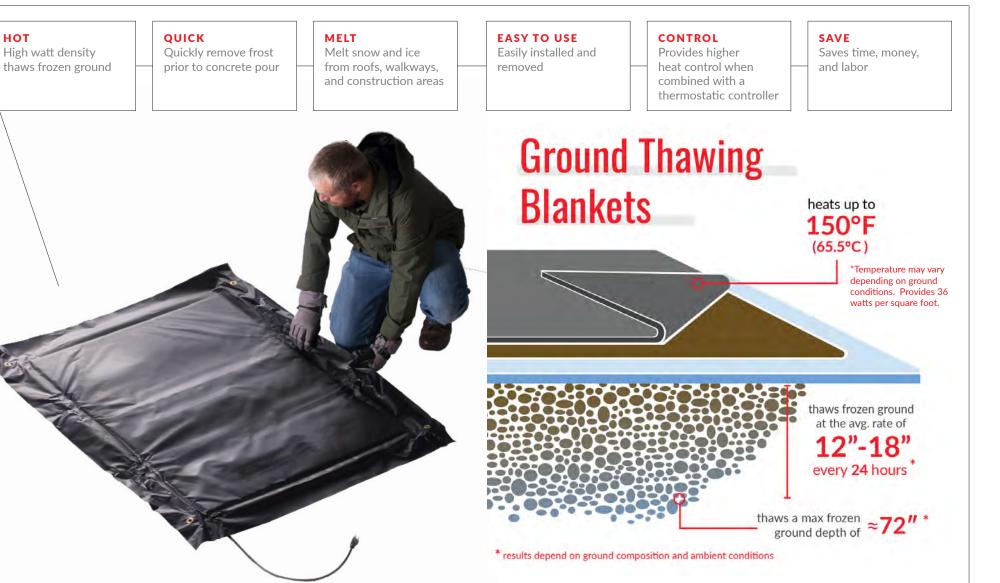

#### FROZEN GROUND WILL NOT STOP YOU ANYMORE

нот

High watt density

# GROUND THAWING **BLANKETS**

Don't let the inconvenience of snow, ice, and frozen ground slow down your operations. The high-watt density in Powerblanket Ground Thawing Blankets help tackle the difficulty of thawing ground in harsh climates, thawing 12-18 inches of ground per day.